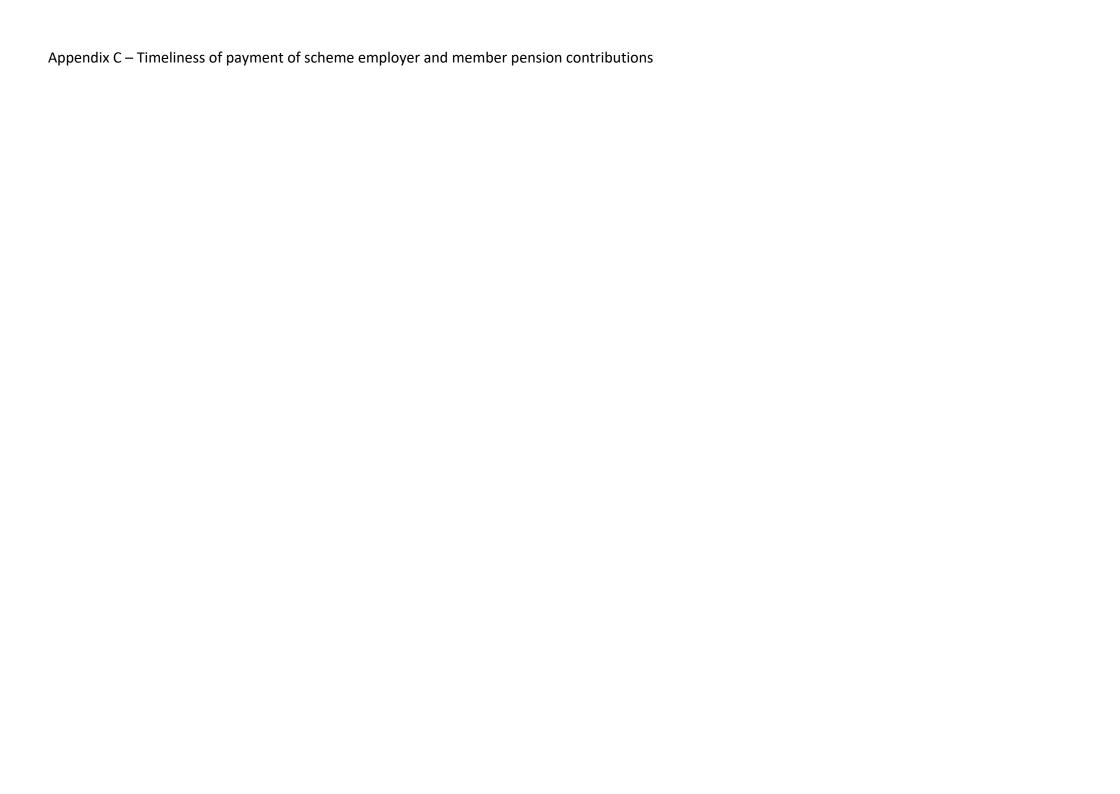

Appendix C – Timeliness of payment of scheme employer and member pension contributions

|                    | %                         | %                      | %                     | %                       |
|--------------------|---------------------------|------------------------|-----------------------|-------------------------|
| Month/Year         | of Employers Paid on Time | of Employers Paid Late | of Employers that     | of Employers that       |
|                    |                           |                        | Submitted Schedule on | Submitted Schedule Late |
|                    |                           |                        | Time                  |                         |
| January 2023       | 100                       | 0                      | 99.5                  | 0.5                     |
| February 2023      | 100                       | 0                      | 99.5                  | 0.5                     |
| March 2023         | 99.4                      | 0.6                    | 100                   | 0                       |
| April 2023         | 100                       | 0                      | 99.3                  | 0.7                     |
| May 2023           | 100                       | 0                      | 100                   | 0                       |
| June 2023          | 100                       | 0                      | 99.7                  | 0.3                     |
| July 2023          | 100                       | 0                      | 97.9                  | 2.1*                    |
| August 2023        | 100                       | 0                      | 100                   | 0                       |
| September 2023     | 100                       | 0                      | 100                   | 0                       |
| October 2023       | 100                       | 0                      | 100                   | 0                       |
| November 2023      | 99.7                      | 0.3                    | 99                    | 1                       |
| December 2023      | 100                       | 0                      | 98.7                  | 1.3                     |
| Average for period | 99.9                      | 0.1                    | 99.5                  | 0.5                     |

<sup>\*</sup>Higher than expected number of schedules submitted late for July due to an academy trust changing payroll providers.